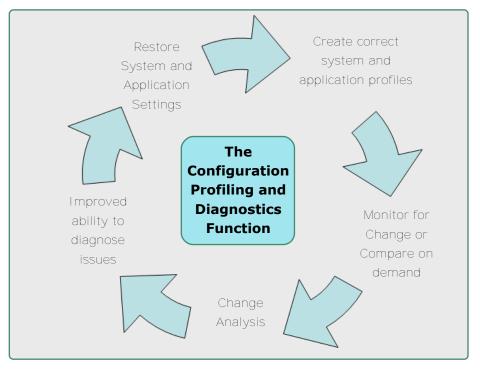

## **Problem Diagnosis**

- Diagnose problems remotely with accuracy.
- Automate diagnostics by creating profiles based on Knowledgebase articles.
- Detect and report any changes in the PCs (Hardware, Software or Environment).
- Verify information and diagnose problems at any time without affecting the PC user.