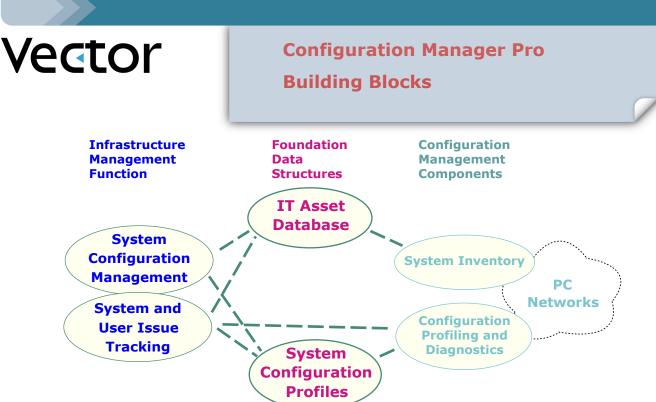

# **Solution Summary**

Vector's Configuration Manager Pro is an integrated package of Configuration Inventory, Profiling and Diagnostics, with optional Issue Tracking and Escalation, giving administrators the tools to maintain stable system configurations, and quickly diagnose and rectify any damaged or anomalous systems.

# **Configuration Manager Pro: Key Functions**

- Enforce and automate configuration management.
- Protect PC applications and configurations.
- Provide analysis for asset planning, decision support and audit.
- Track support issues effectively with automatic escalation.
- Reduce downtime.
- Reduce onsite support and wasted technician time.