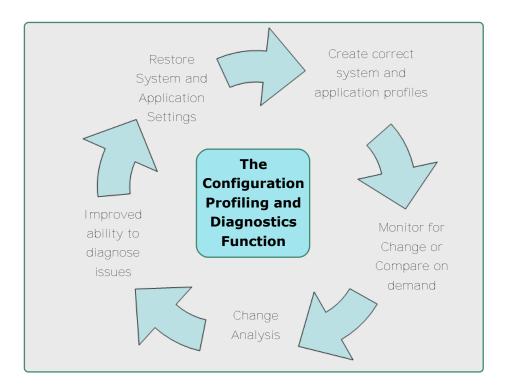

# **Configuration Manager Pro Building Blocks**

#### **Popular Features**

#### **Configuration Stability**

- Maintain accurate Hardware and Software Information at all times.
- Support flexible system grouping for optimized management.
- Maintain snapshots of the PC baseline profiles.
- Automatically ensure specific security configurations.
- Automatically validate these profiles across all your PCs.

#### **Problem Diagnosis**

- Diagnose problems remotely with accuracy.
- Automate diagnostics by creating profiles based on Knowledgebase articles.
- Detect and report any changes in the PCs (Hardware, Software or Environment).
- Verify information and diagnose problems at any time without affecting the PC user.

#### **Problem Escalation and Resolution**

- Detect low-level conflicts and identify delta.
- Easy root cause analysis.
- Detect when a PC does not match its profile; fix it manually or automatically potentially before anyone reports it.
- Get automatic notifications when the health of a specific application or configuration may be compromised and automatically create the tickets to track the issues.
- Quickly identify the best resource to fix the problem and have the necessary level of detail to determine where the problem is.