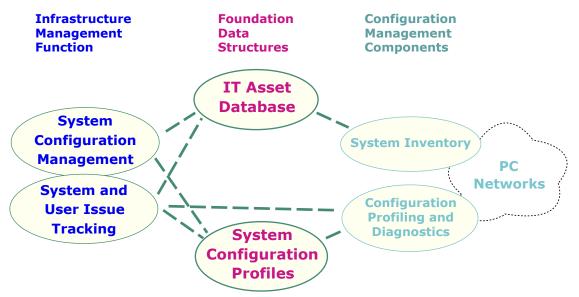

# **Configuration Manager Pro Building Blocks**

#### **Popular Features**

#### **Configuration Stability**

- Maintain accurate Hardware and Software Information at all times.
- Support flexible system grouping for optimized management.
- Maintain snapshots of the PC baseline profiles.
- Automatically ensure specific security configurations.
- Automatically validate these profiles across all your PCs.

#### **Problem Diagnosis**

- Diagnose problems remotely with accuracy.
- Automate diagnostics by creating profiles based on Knowledgebase articles.
- Detect and report any changes in the PCs (Hardware, Software or Environment).
- Verify information and diagnose problems at any time without affecting the PC user.