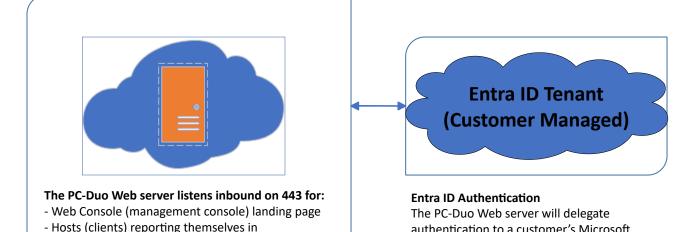

## **Diagram Notes:**

As long as the device, client or viewer-side, has an internet connection and can reach the server on 443. PC-Duo Web handles the rest. Addresses are at the \*.vizor.cloud domain.

PC-Duo Web employs reverse connection technology to allow remote desktop connections to devices behind firewalls. No inbound firewall rules or adjustments are necessary.

Any given PC-Duo Web server can comfortably handle up to 8,000 Host clients across all platforms.

- Masters (viewers) attempting to connect to Hosts

authentication to a customer's Microsoft