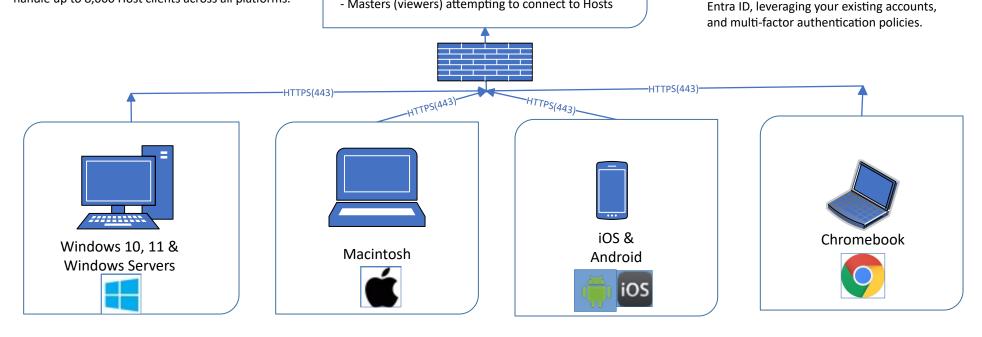

Any given PC-Duo Web server can comfortably handle up to 8,000 Host clients across all platforms.

- Masters (viewers) attempting to connect to Hosts

authentication to a customer's Microsoft